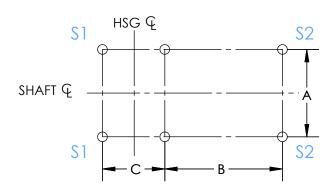

## **ISOLATOR MOUNTING PATTERN**

## **NOTES:**

- 1. Mounting hole weights are calculated based at corners of fans and is for reference only.
- 2. Weights include accessories and max motor weight.
- 3. Holes near center of fan are extra holes and are not required to be used for mounting or for isolators.

## **DIMENSIONAL DATA**

| ARR-4 |          |          |          |          |          |  |
|-------|----------|----------|----------|----------|----------|--|
| Size  | Α        | В        | C        | S1 (LBS) | S2 (LBS) |  |
| 60    | 13 11/16 | 12 9/16  | 8 5/8    | 26       | 40       |  |
| 70    | 13 11/16 | 12 9/16  | 8 5/8    | 26       | 39       |  |
| 80    | 13 11/16 | 12 9/16  | 8 5/8    | 26       | 39       |  |
| 100   | 13 11/16 | 12 9/16  | 8 5/8    | 26       | 39       |  |
| 122   | 15 11/16 | 12 9/16  | 10 3/16  | 36       | 54       |  |
| 135   | 17 3/16  | 13 5/16  | 11 1/16  | 38       | 58       |  |
| 150   | 17 3/16  | 13 5/16  | 12 1/8   | 42       | 63       |  |
| 165   | 17 3/16  | 13 5/16  | 13 3/16  | 58       | 86       |  |
| 182   | 17 3/16  | 13 5/16  | 14 7/16  | 61       | 92       |  |
| 200   | 18 7/16  | 13 5/16  | 15 11/16 | 69       | 104      |  |
| 222   | 20 11/16 | 14 13/16 | 17 1/4   | 81       | 121      |  |
| 245   | 21 7/16  | 14 13/16 | 18 13/16 | 94       | 140      |  |
| 270   | 22 15/16 | 14 13/16 | 20 5/8   | 104      | 156      |  |